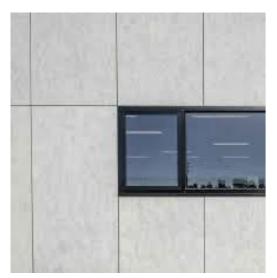

LOUVRED GLASS METAL ROOF PLASTERBOARD SLIDING GLASS

SNK SINK STORAGE (u) VNL UNDER VINYL

Drawn | Checked

Materials

Palette

3 METAL CLADDING TYPE 2

METAL CLADDING TYPE 1

2

COMPRESSED FIBRE CEMENT CLADDING TYPE 3 WITH POWDER COATED WINDOW FRAME

COLOURBOND METAL ROOFING

**(5)** 