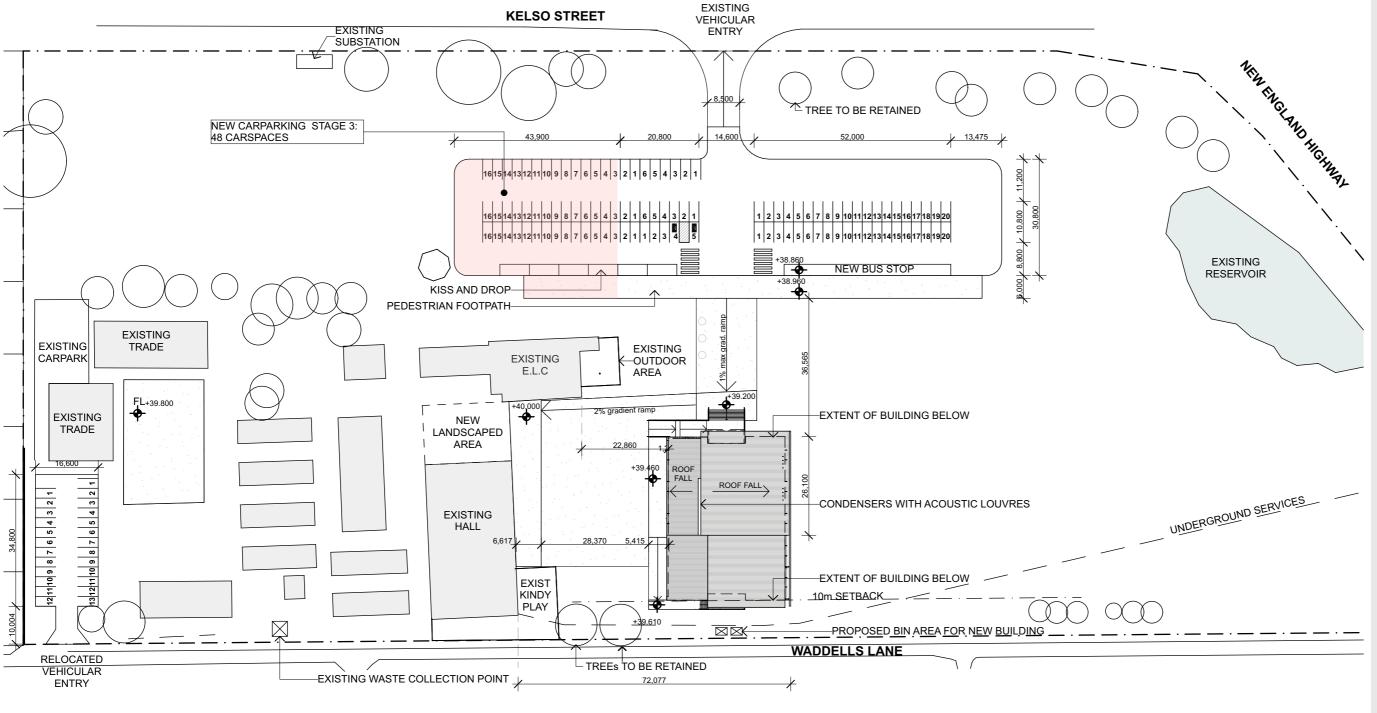

TREE TO BE REMOVED

PROPOSED WALLS/ ELEMENTS

WALLS/ ELEMENTS TO BE DEMOLISHED

WALLS/ ELEMENTS EXISTING

BOUNDARY LINE

**STAGES** 

STAGE 1

STAGE 2

STAGE 3

Drawing No.

STAGE 3

BOUNDARY LINE

Singleton Primary BGA

Legend (a) CLADDING TYPE COL COLUMN CONC CONCRETE CPT CARPET CT CERAMIC TILE DP DOWNPIPE FRIDGE FIXED GLASS LOUVRED GLASS METAL ROOF PLASTERBOARD SG SLIDING GLASS