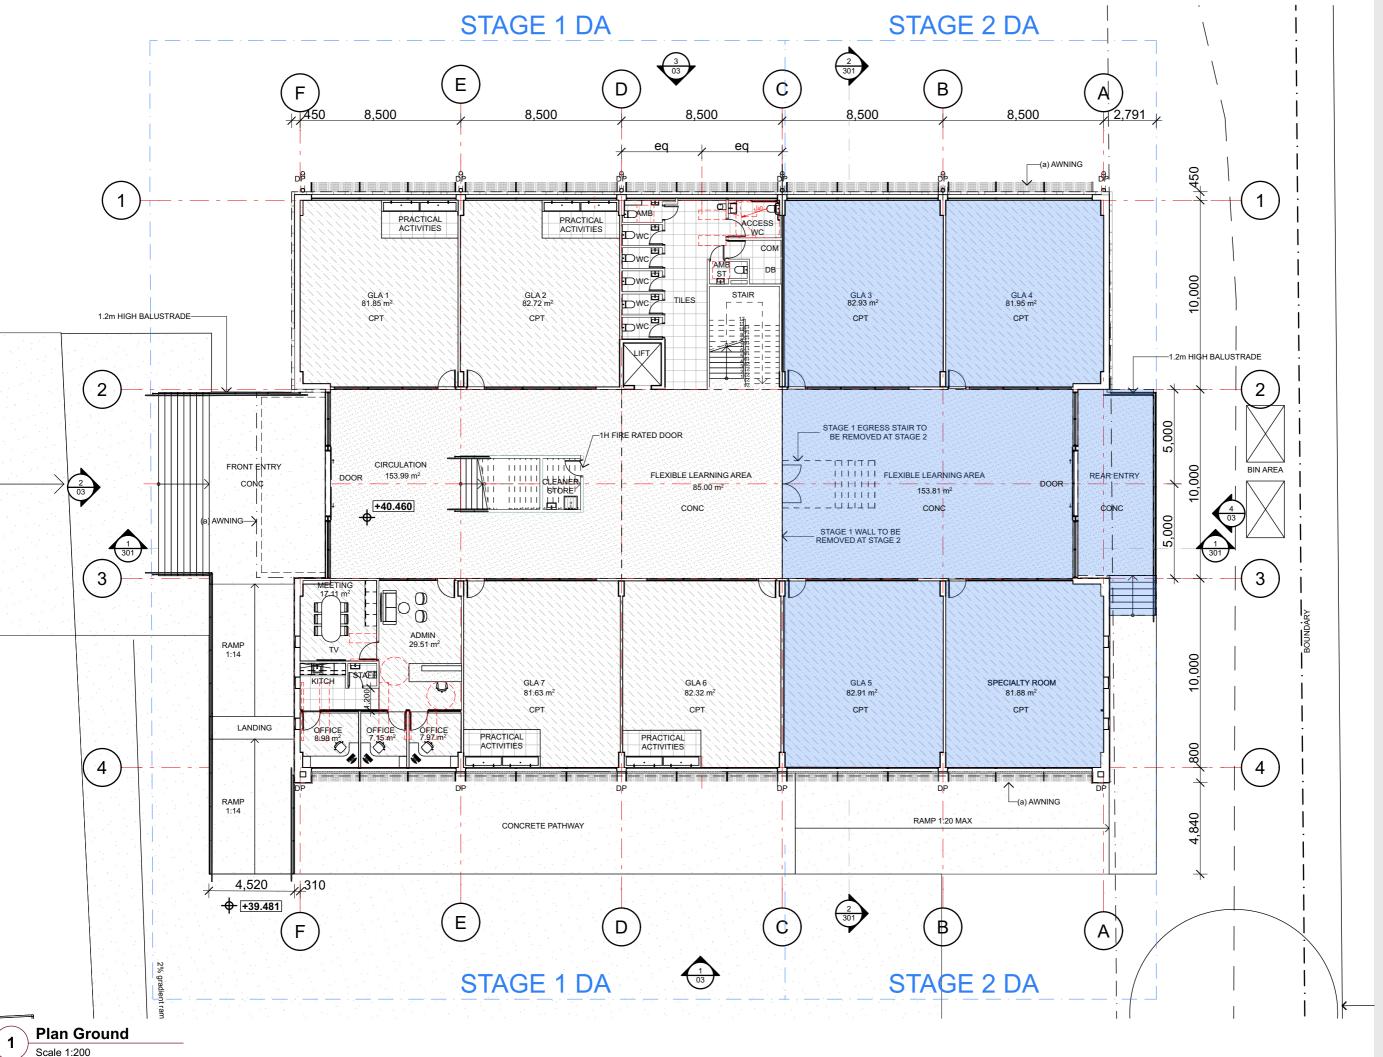

Lot 4, 109-129 Kelso Street , Singleton, NSW 2330

Project No. 18120-02-ACC-2010

Project Status Development Application

Drawn | Checked

Plot Date

23.10.2023

Drawing Title

General Arrangement

Ground Floor

Plan

**DA100** 