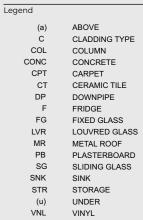

BOUNDARY LINE

Site Lot 4, 109-129 Kelso Street , Singleton, NSW 2330

Project No. 18120-02-ACC

Project Status Development Applica

Drawn | Checked

Plot Date

23.10.2023

Drawing Title

Cover Page and Site Plan

Proposed Site

Plan Stage 3

**DA004** 

Drawing No.

Site Plan Stage 3
Scale 1:1000@A3

DRAWING LEGEND

TREE TO REMAIN

TREE TO BE REMOVED

PROPOSED WALLS/ ELEMENTS

WALLS/ ELEMENTS TO BE DEMOLISHED

WALLS/ ELEMENTS EXISTING

BOUNDARY LINE

**STAGES** 

STAGE 1

STAGE 2

STAGE 3

Drawing No.

STAGE 3

BOUNDARY LINE

Singleton Primary BGA

Legend (a) CLADDING TYPE COL COLUMN CONC CONCRETE CPT CARPET CT CERAMIC TILE DP DOWNPIPE FRIDGE FIXED GLASS LOUVRED GLASS METAL ROOF PLASTERBOARD SG SLIDING GLASS