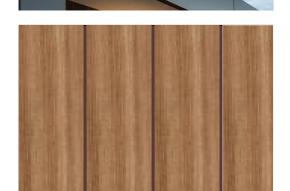

LOUVRED GLASS METAL ROOF PLASTERBOARD SLIDING GLASS

SNK SINK STORAGE (u) VNL UNDER VINYL

Drawn | Checked

Materials

Palette

3 METAL CLADDING TYPE 2

METAL CLADDING TYPE 1

2

COMPRESSED FIBRE CEMENT CLADDING TYPE 3 WITH POWDER COATED WINDOW FRAME

COLOURBOND METAL ROOFING

**(5)** 