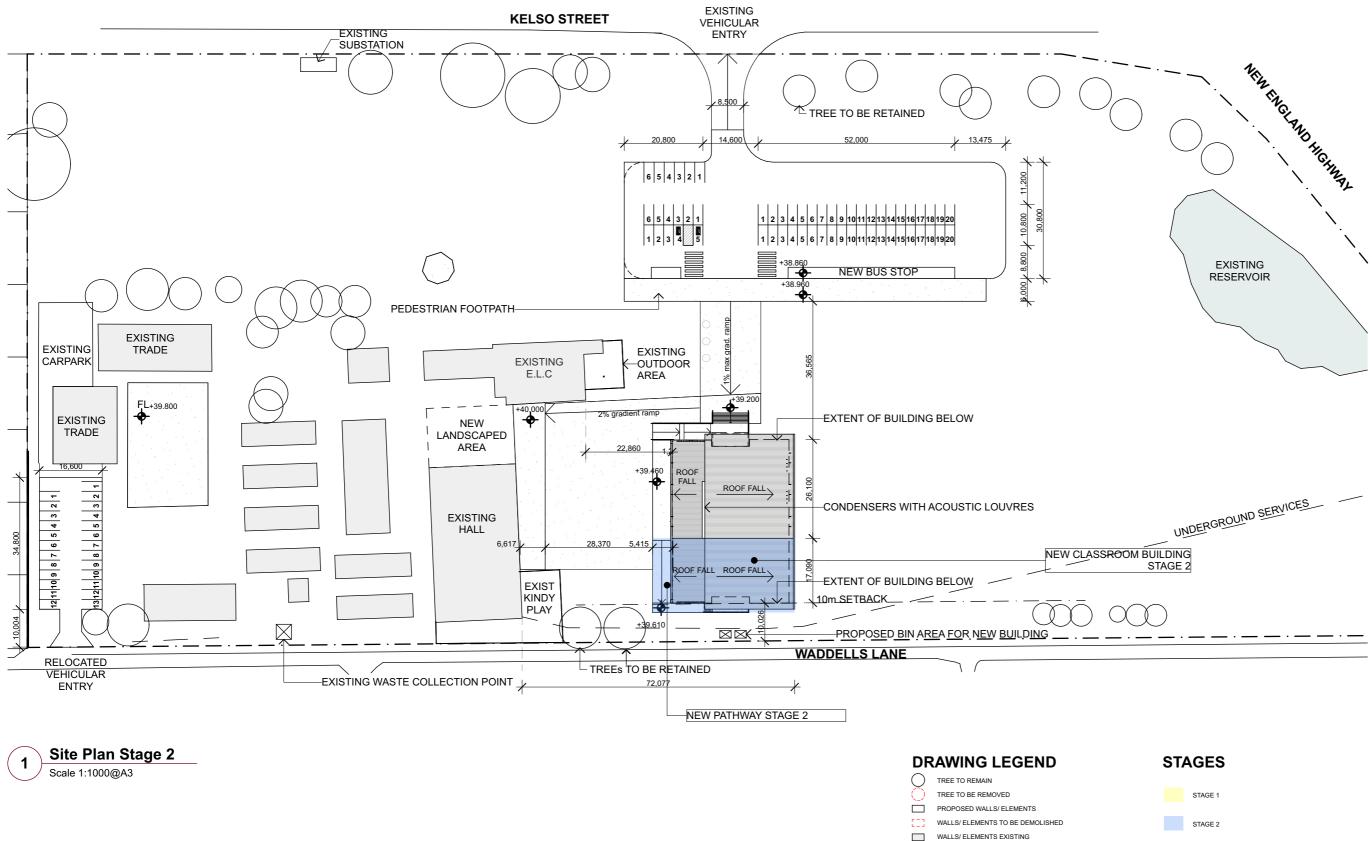

Proposed Site

— Plan Stage 1

**DA002** 

Site Lot 4, 109-129 Kelso Street , Singleton, NSW 2330

Project No. 18120-02-ACC-2

Project Status Development Applicat

Drawn | Checked

Plot Date

23.10.2023

Drawing Title

Cover Page and Site Plan

Proposed Site

Plan Stage 2

**DA003** 

Drawing No.

STAGE 3