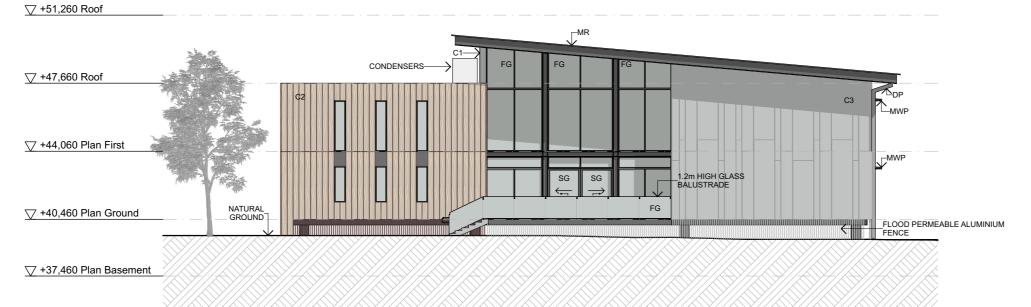

Scale 1:200

STAGE 2 DA STAGE 1 DA ∨ +51,260 Roof **▽** +47,660 Roof C3 FG FG FG FG FG СЗ \_1.2m HIGH GLASS BALUSTRADE FG FG FG FG FG £1.2m HIGH GLASS C3 NATURAL GROUND FLOOD PERMEABLE ALUMINIUM FENCE 

# Singleton Primary BGA

(a) CLADDING TYPE COL COLUMN CONC CONCRETE CPT CARPET CERAMIC TILE CT DP DOWNPIPE FRIDGE FG FIXED GLASS LVR LOUVRED GLASS METAL ROOF РΒ PLASTERBOARD SG SLIDING GLASS SNK SINK STR STORAGE UNDER VNL VINYL

Site Lot 4, 109-129 Kelso Street , Singleton, NSW 2330

Project No. 18120-02-ACC-201

Project Status Development Application

Plot Date

Drawn | Checked

23.10.2023

Drawing Title

Elevations

Elevations

**DA201** 

Section B
Scale 1:200