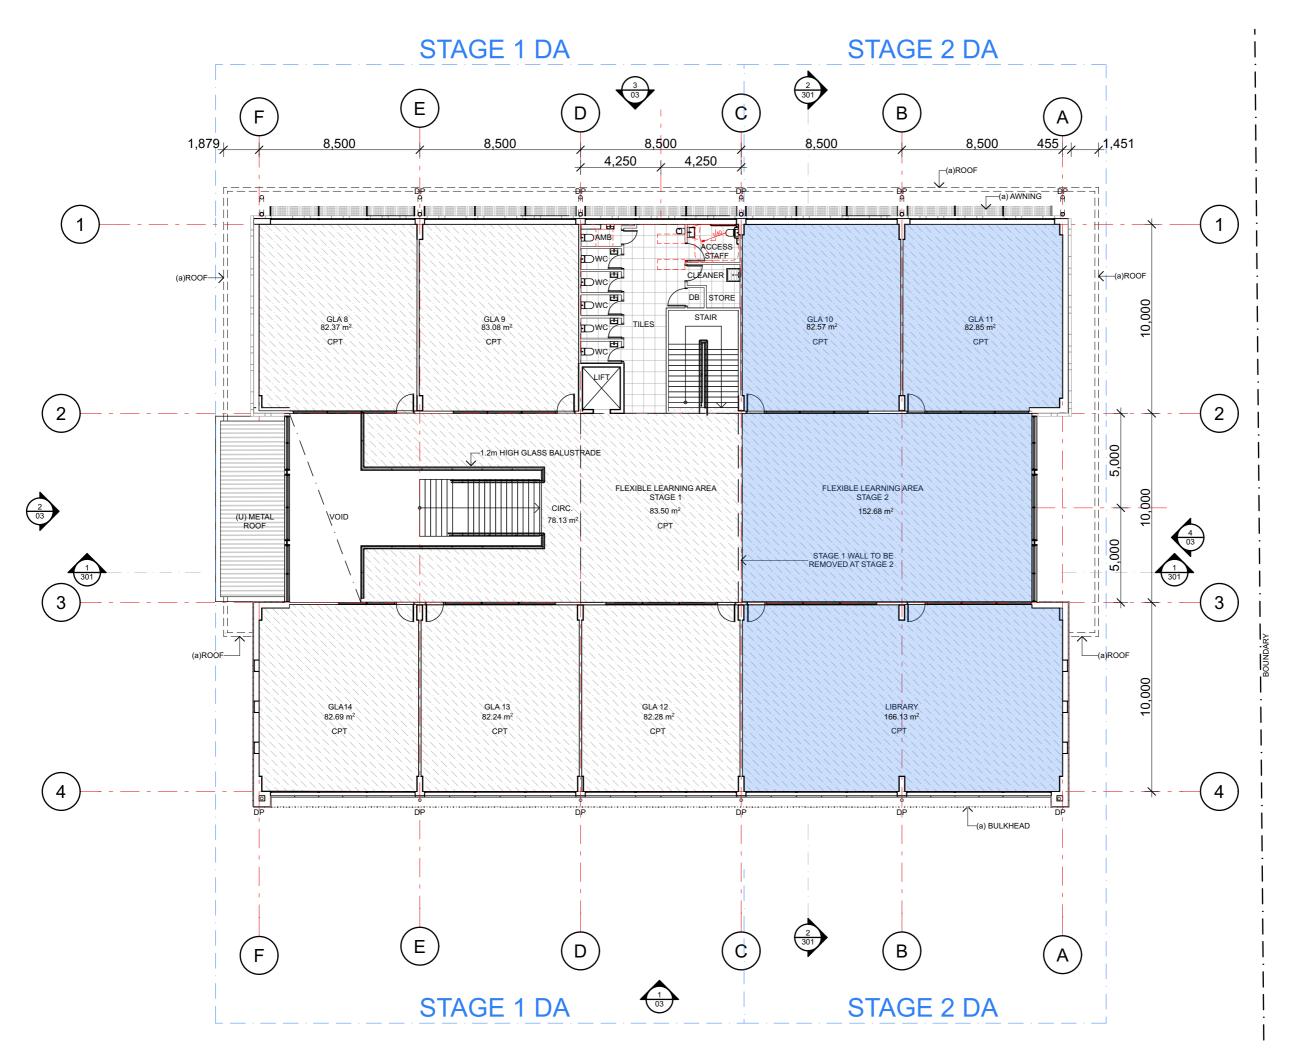

#### Singleton Primary BGA

Legend (a) CLADDING TYPE COL COLUMN CONC CONCRETE CPT CARPET CERAMIC TILE CT DP DOWNPIPE FRIDGE FG FIXED GLASS LOUVRED GLASS METAL ROOF РΒ PLASTERBOARD SG SLIDING GLASS

SNK

STR

(u)

VNL

SINK

STORAGE

UNDER

VINYL

te Lot 4, 109-129 Kelso Street , Singleton, NSW 2330

Project No. 18120-02-ACC-2010

Project Status Development Application

Drawn | Checked

Plot Date

23.10.2023

Drawing Title

General Arrangement

First Floor Plan

DA101