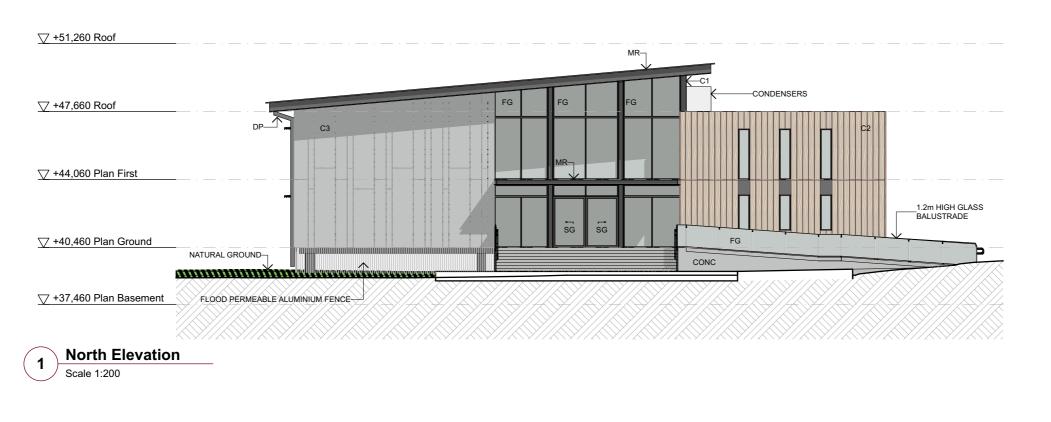

| Legend |              |
|--------|--------------|
| (a)    | ABOVE        |
| С      | CLADDING TY  |
| COL    | COLUMN       |
| CONC   | CONCRETE     |
| CPT    | CARPET       |
| CT     | CERAMIC TILE |
| DP     | DOWNPIPE     |
| F      | FRIDGE       |
| FG     | FIXED GLASS  |
| LVR    | LOUVRED GL   |
| MR     | METAL ROOF   |
| PB     | PLASTERBOA   |
| SG     | SLIDING GLAS |
| SNK    | SINK         |

STORAGE UNDER

VINYL

STR

VNL

Site Lot 4, 109-129 Kelso Street , Singleton, NSW 2330

Project No. 18120-02-ACC-20

Project Status Development Appli

Drawn | Checked

Plot Date

23.10.2023

Drawing Title

Elevations

Elevations

**DA200** 

Scale 1:200

**East Elevation** 