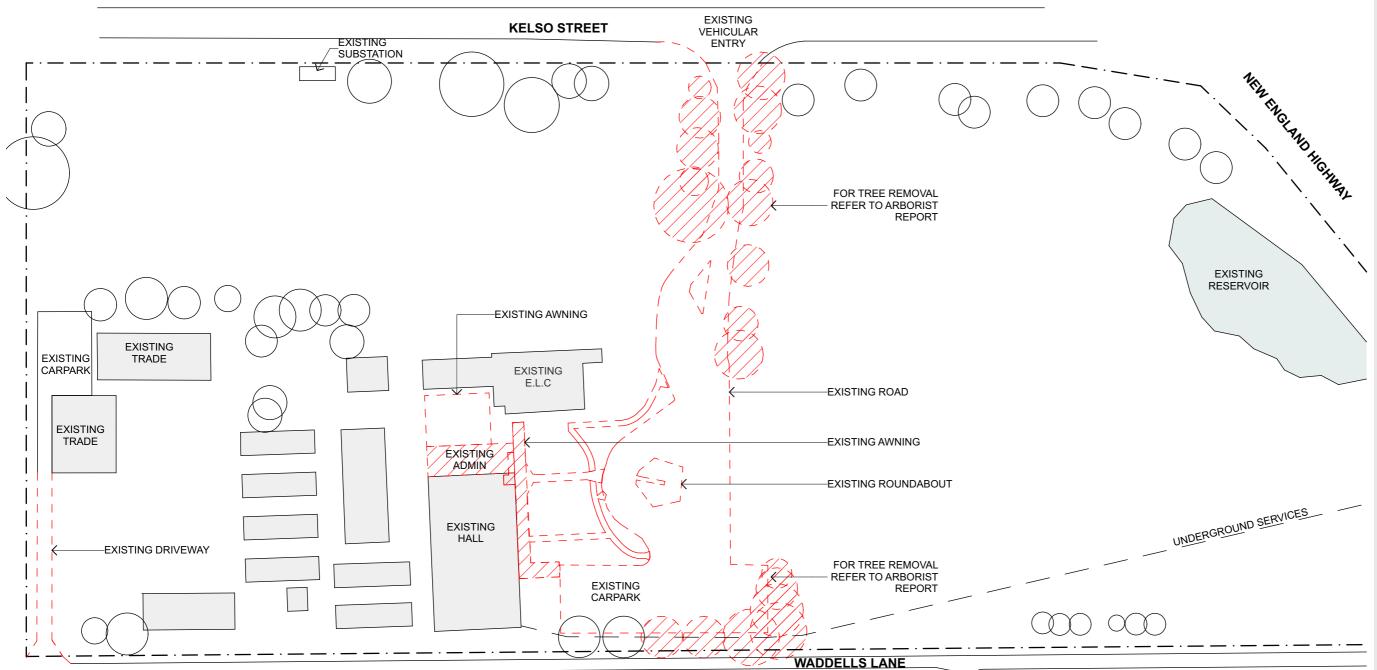

Demolition
Site Plan

**DA001** 

Drawing No.

#### Site Plan Demolition Scale 1:1000

DRAWING LEGEND

TREE TO REMAIN

TREE TO BE REMOVED

PROPOSED WALLS/ ELEMENTS

WALLS/ ELEMENTS TO BE DEMOLISHED
WALLS/ ELEMENTS EXISTING

□ □ BOUNDARY LINE

Legend (a) CLADDING TYPE COL COLUMN CONC CONCRETE CPT CARPET CT CERAMIC TILE DOWNPIPE FRIDGE FG FIXED GLASS LVR LOUVRED GLASS METAL ROOF РΒ PLASTERBOARD SG SLIDING GLASS SNK SINK STR STORAGE (u) UNDER  $\mathsf{VNL}$ VINYL