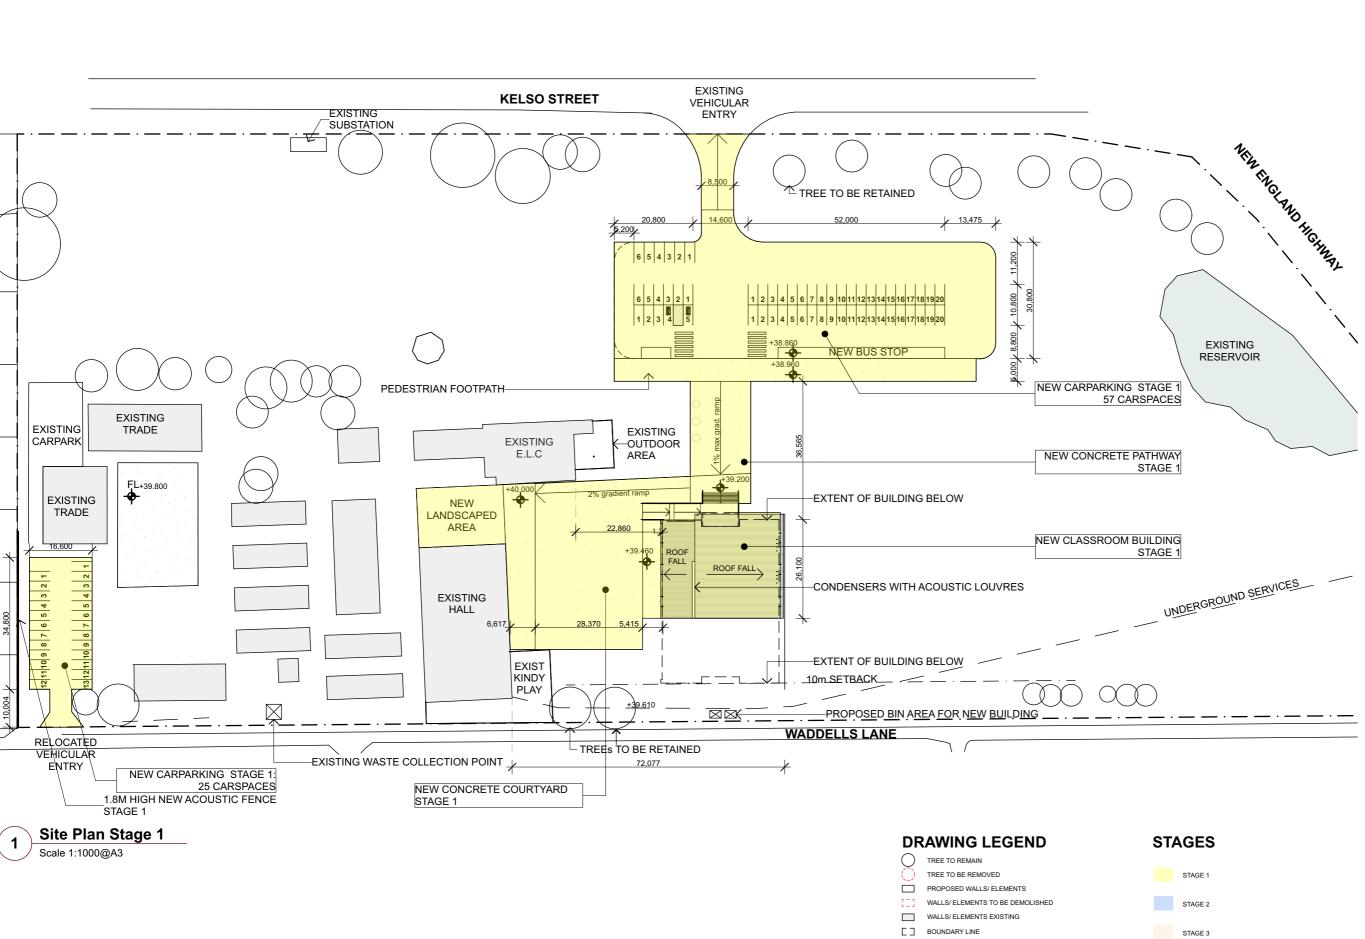

Proposed Site

— Plan Stage 1

**DA002** 

Site Lot 4, 109-129 Kelso Street , Singleton, NSW 2330

Project No. 18120-02-ACC-2

Project Status Development Applicat

Drawn | Checked

Plot Date