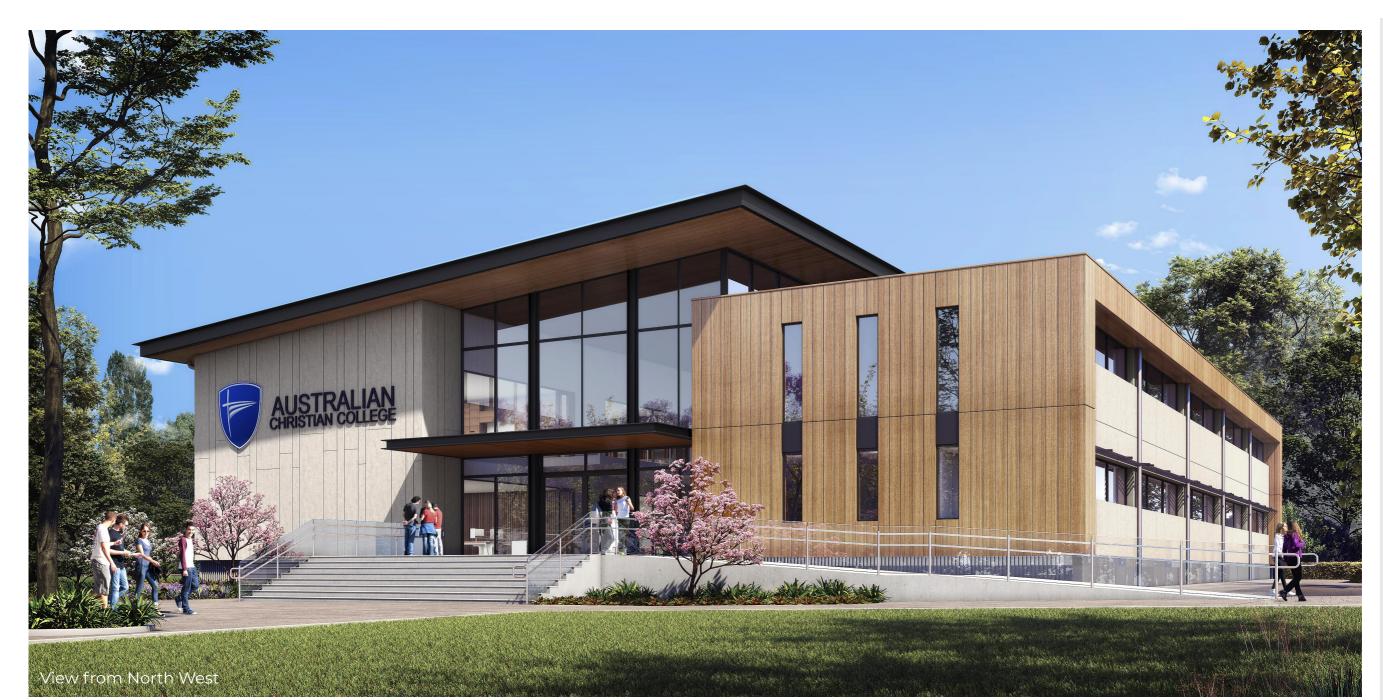

g Title

Sections

Sections

**DA301** 



MESH WINDOW PROTECTION



#### Primary BG Singleton

| gend |            |
|------|------------|
| (a)  | ABOVE      |
| С    | CLADDING   |
| COL  | COLUMN     |
| CONC | CONCRETE   |
| CPT  | CARPET     |
| CT   | CERAMIC T  |
| DP   | DOWNPIPE   |
| F    | FRIDGE     |
| FG   | FIXED GLAS |
|      |            |

Lot 4, 109-129 Kelso Street , Singleton, NSW 2330

Project Status

Plot Date

23.10.2023

Drawing Title

Drawing No.

Materials

**DA400** 

LOUVRED GLASS METAL ROOF PLASTERBOARD SLIDING GLASS

SNK SINK STORAGE (u) VNL UNDER VINYL

Drawn | Checked

Materials

Palette



3 METAL CLADDING TYPE 2

METAL CLADDING TYPE 1

2



COMPRESSED FIBRE CEMENT CLADDING TYPE 3 WITH POWDER COATED WINDOW FRAME





COLOURBOND METAL ROOFING



**(5)** 









# Singleton Primary BGA

CLADDING TYPE

COLUMN
CONCRETE
CARPET
CERAMIC TILE
DOWNPIPE
FRIDGE
FIXED GLASS
LOUVRED GLASS
METAL ROOF
PLASTERBOARD
SLIDING GLASS

SINK STORAGE

UNDER

Legend

(a)
C
COL
CONC
CPT
CT
DP
F
FG
LVR
MR
PB
SG
SNK
STR
(u)
VNL

| Site           | Lot 4, 109-129 Kelso Street ,<br>Singleton, NSW 2330 |
|----------------|------------------------------------------------------|
| Project No.    | 18120-02-ACC-2010                                    |
| Project Status | Development Application                              |
| Drawn   Checke | d SH                                                 |
| Plot Date      |                                                      |
| 23.1           | 0.2023                                               |

Drawing Title

Perspectives