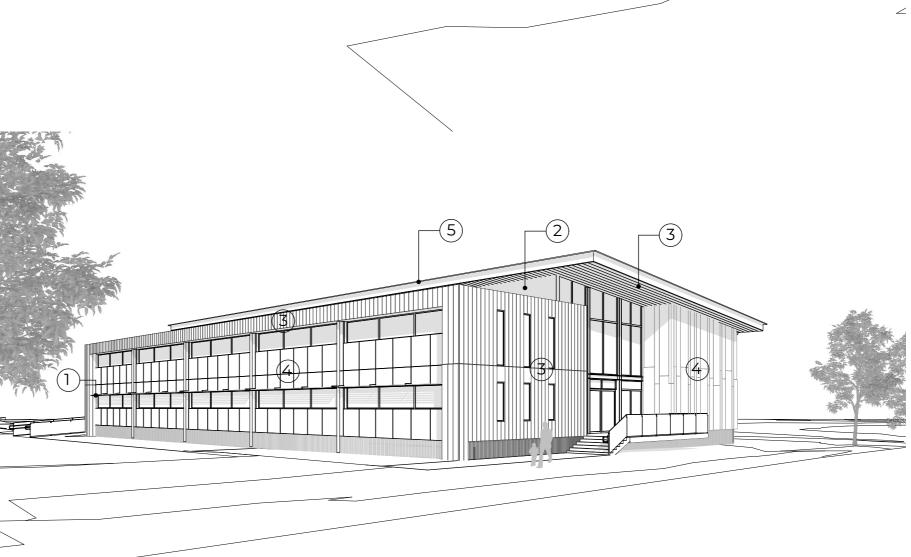

COMPRESSED FIBRE CEMENT CLADDING TYPE 3 WITH POWDER COATED WINDOW FRAME

COLOURBOND METAL ROOFING

**(5)** 

Drawing Title

Perspectives

Perspectives

DA500