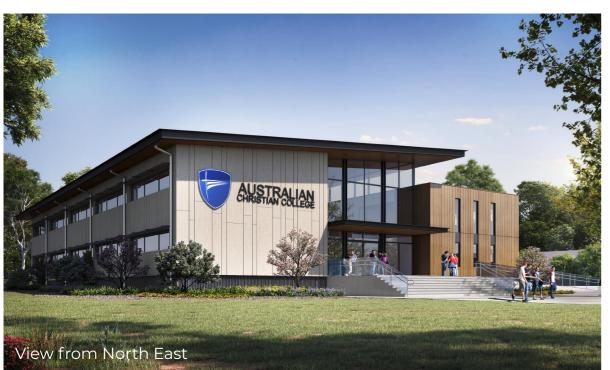

Title

Sections

Sections

**DA301** 



MESH WINDOW PROTECTION



#### Primary BG Singleton

| gend |            |
|------|------------|
| (a)  | ABOVE      |
| С    | CLADDING   |
| COL  | COLUMN     |
| CONC | CONCRETE   |
| CPT  | CARPET     |
| CT   | CERAMIC T  |
| DP   | DOWNPIPE   |
| F    | FRIDGE     |
| FG   | FIXED GLAS |
|      |            |

Lot 4, 109-129 Kelso Street , Singleton, NSW 2330

Project Status

Plot Date

23.10.2023

Drawing Title

Drawing No.

Materials

**DA400** 

LOUVRED GLASS METAL ROOF PLASTERBOARD SLIDING GLASS

SNK SINK STORAGE (u) VNL UNDER VINYL

Drawn | Checked

Materials

Palette



3 METAL CLADDING TYPE 2

METAL CLADDING TYPE 1

2



COMPRESSED FIBRE CEMENT CLADDING TYPE 3 WITH POWDER COATED WINDOW FRAME





COLOURBOND METAL ROOFING



**(5)** 









# Singleton Primary BGA

CLADDING TYPE

COLUMN
CONCRETE
CARPET
CERAMIC TILE
DOWNPIPE
FRIDGE
FIXED GLASS
LOUVRED GLASS
METAL ROOF
PLASTERBOARD
SLIDING GLASS

SINK STORAGE

UNDER

Legend

(a)
C
COL
CONC
CPT
CT
DP
F
FG
LVR
MR
PB
SG
SNK
STR
(u)
VNL

| Site           | Lot 4, 109-129 Kelso Street ,<br>Singleton, NSW 2330 |
|----------------|------------------------------------------------------|
| Project No.    | 18120-02-ACC-2010                                    |
| Project Status | Development Application                              |
| Drawn   Checke | d SH                                                 |
| Plot Date      |                                                      |
| 23.1           | 0.2023                                               |

Drawing Title

Perspectives