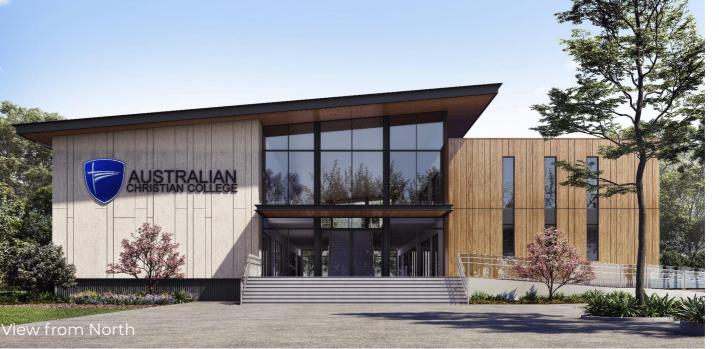

tle

Sections

Sections

**DA301** 



MESH WINDOW PROTECTION



#### Primary BG Singleton

| gend |            |
|------|------------|
| (a)  | ABOVE      |
| С    | CLADDING   |
| COL  | COLUMN     |
| CONC | CONCRETE   |
| CPT  | CARPET     |
| CT   | CERAMIC T  |
| DP   | DOWNPIPE   |
| F    | FRIDGE     |
| FG   | FIXED GLAS |
|      |            |

Lot 4, 109-129 Kelso Street , Singleton, NSW 2330

Project Status

Plot Date

23.10.2023

Drawing Title

Drawing No.

Materials

**DA400** 

LOUVRED GLASS METAL ROOF PLASTERBOARD SLIDING GLASS

SNK SINK STORAGE (u) VNL UNDER VINYL

Drawn | Checked

Materials

Palette



3 METAL CLADDING TYPE 2

METAL CLADDING TYPE 1

2



COMPRESSED FIBRE CEMENT CLADDING TYPE 3 WITH POWDER COATED WINDOW FRAME





COLOURBOND METAL ROOFING



**(5)** 









# Singleton Primary BGA

CLADDING TYPE

COLUMN
CONCRETE
CARPET
CERAMIC TILE
DOWNPIPE
FRIDGE
FIXED GLASS
LOUVRED GLASS
METAL ROOF
PLASTERBOARD
SLIDING GLASS

SINK STORAGE

UNDER

Legend

(a)
C
COL
CONC
CPT
CT
DP
F
FG
LVR
MR
PB
SG
SNK
STR
(u)
VNL

| Site           | Lot 4, 109-129 Kelso Street ,<br>Singleton, NSW 2330 |
|----------------|------------------------------------------------------|
| Project No.    | 18120-02-ACC-2010                                    |
| Project Status | Development Application                              |
| Drawn   Checke | d SH                                                 |
| Plot Date      |                                                      |
| 23.1           | 0.2023                                               |

Drawing Title

Perspectives

Pe