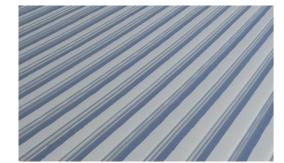

LOUVRED GLASS METAL ROOF PLASTERBOARD SLIDING GLASS

SNK SINK STORAGE (u) VNL UNDER VINYL

Drawn | Checked

Materials

Palette

3 METAL CLADDING TYPE 2

METAL CLADDING TYPE 1

2

COMPRESSED FIBRE CEMENT CLADDING TYPE 3 WITH POWDER COATED WINDOW FRAME

COLOURBOND METAL ROOFING

**(5)** 